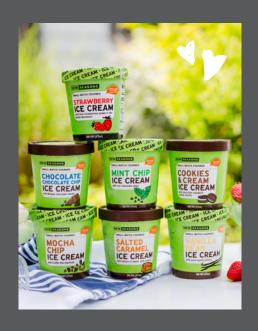

loving

Whether you scoop it into a bowl or directly into your mouth, New Seasons ice cream is always a treat.

Crafted the old-fashioned way by our longtime partners at Lopez Island Creamery in Anacortes, WA, every small batch is melt-in-your-mouth delicious—from classic Vanilla Bean to Salted Caramel, Strawberry, and beyond.