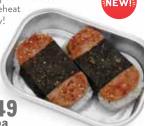

#### **ORIGAMI CATERING** SPAM MUSUBI

Sushi rice topped with Spam and wrapped in seaweed. Gently reheat and enjoy!

SAVE \$1ea