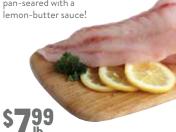

#### ROCKFISH FILLET

Sustainably wild-caught off of OR and WA coasts. Delicious pan-seared with a lemon-butter sauce!

SAVE \$21b