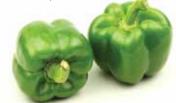

#### **ORGANIC GREEN BELL PEPPERS**

Crisp, flavorful, and great for kabobs, stir-fries, or fajitas. From Yakama Nation Farms in Wapato, WA.

SAVE \$11b