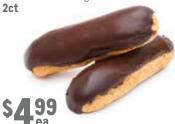

#### **NEW SEASONS ECLAIRS**

Filled with rich vanilla cream and topped with dark chocolate ganache.

SAVE \$1ea