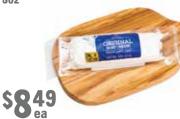

#### **BELGIOIOSO** BURRATA

The ultimate summer cheese! Pair with garden tomatoes or sliced peaches and

SAVE \$1ea