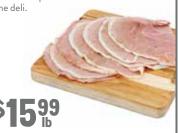

#### **FRA MANI ROSEMARY HAM**

Lightly seasoned with rosemary and smoked to perfection. Sliced to order in the deli.

SAVE \$11b