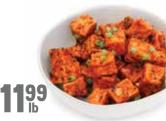

#### **NEW SEASONS KOREAN TOFU**

Made in a spicy, tangy sauce featuring gochujang paste from local Choi's Kimchi, sesame seeds, and green onion.

**FEATURED** 