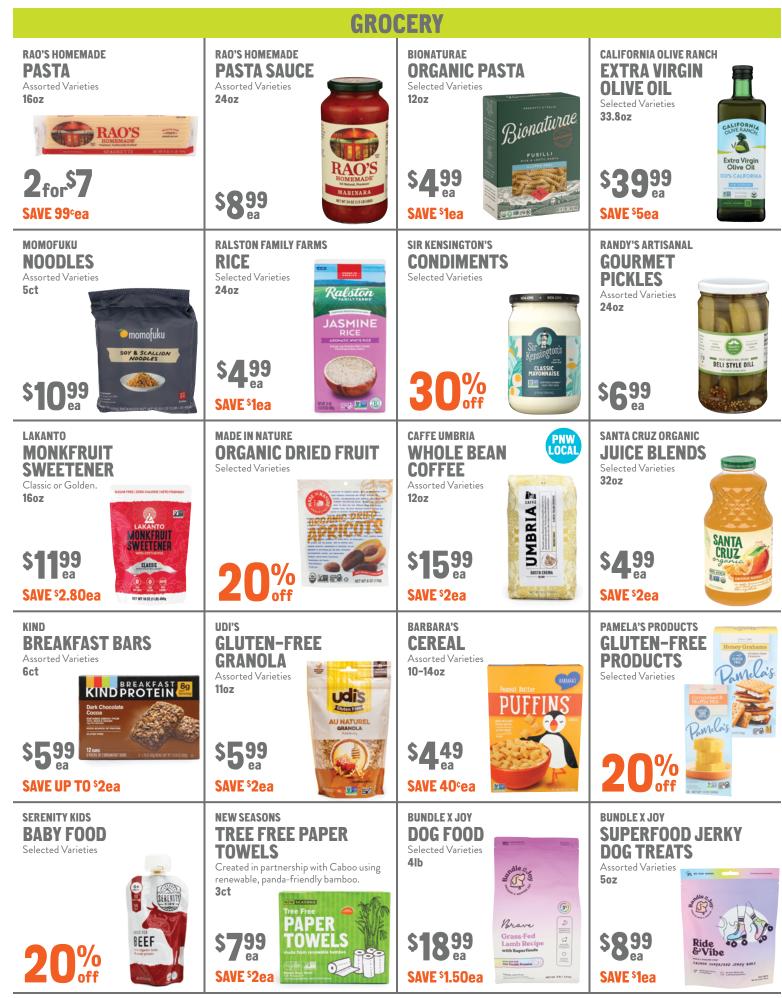

your birthday is added to your account at newseasonsmarket.com/rewards so we know when to celebrate you!

> **NEIGHBOR** Rewards



without the second second

bursting with citrus and pine.

ea

6pk/12oz

SAVE <sup>s</sup>3ea

CANS

Packed with Pacific

and perfectly crisp-

Northwest flavor

easy to sip, hard

to put down.

SAVE <sup>s</sup>2ea

19.2oz

herb. Only at NSM. OVERJOY 299 ea PNW LOCAL

candied melon leads to a bright, fresh palate bursting with red fruit and a zippy,

SAVE <sup>\$</sup>10ea

ginger, accented with hints

of dried flowers and soft

750ml





#### CROWLEY **DUNDEE HILLS PINOT NOIR**

Bright red fruit and perfumed floral aromas lead into red raspberry, cherry, and black tea on the palate. Classically Oregon in style, pair





Patio 🖁

ounder

IT'S NEW!