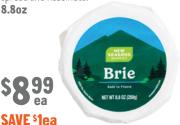

## **NEW SEASONS**

Rich, creamy French Brie in a shareable size. Delicious baked and served with fig spread and hazelnuts.

8.8oz

\$**899** ea

BRIE

PNW LOCAL