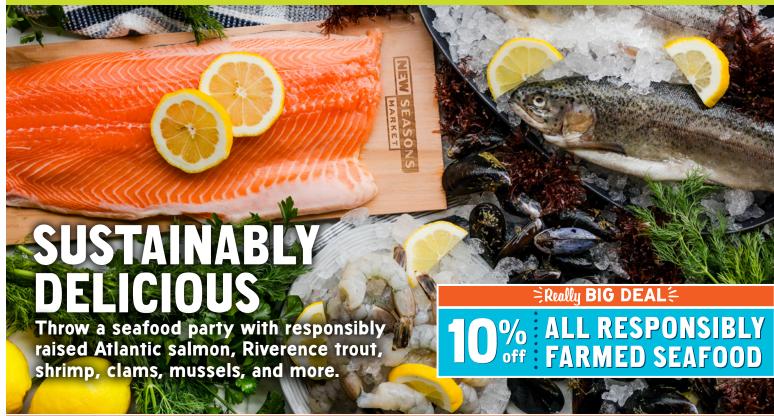

## **MEAT & SEAFOOD**

#### **MARINATED** ATLANTIC SALMON **PORTIONS**

Atlantic salmon marinated in one of our house marinades Ready to cook.

SAVE 50°ea

New Zealand King salmon, slow-roasted over beech wood for a rich, smoky flavor.