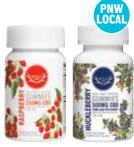

#### WYLD CBD **CBD GUMMIES**

Made locally with THC-free, broadspectrum hemp extract infused with real fruit.