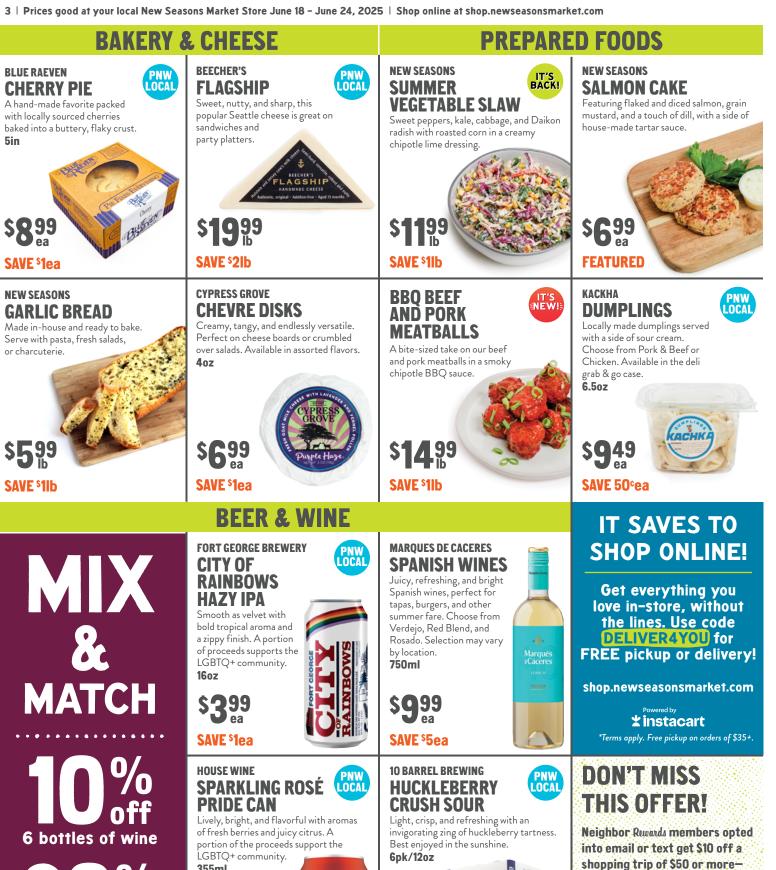

SAVE <sup>s</sup>3ea

Sour

Crush

12 or more bottles of wine

\*Offer available in-store only.

355ml

SAVE <sup>s</sup>2ea

**SAVE <sup>s</sup>2ea** 

SAVE <sup>s</sup>2ea

SAVE UP TO \$4.60ea

SAVE <sup>s</sup>2ea